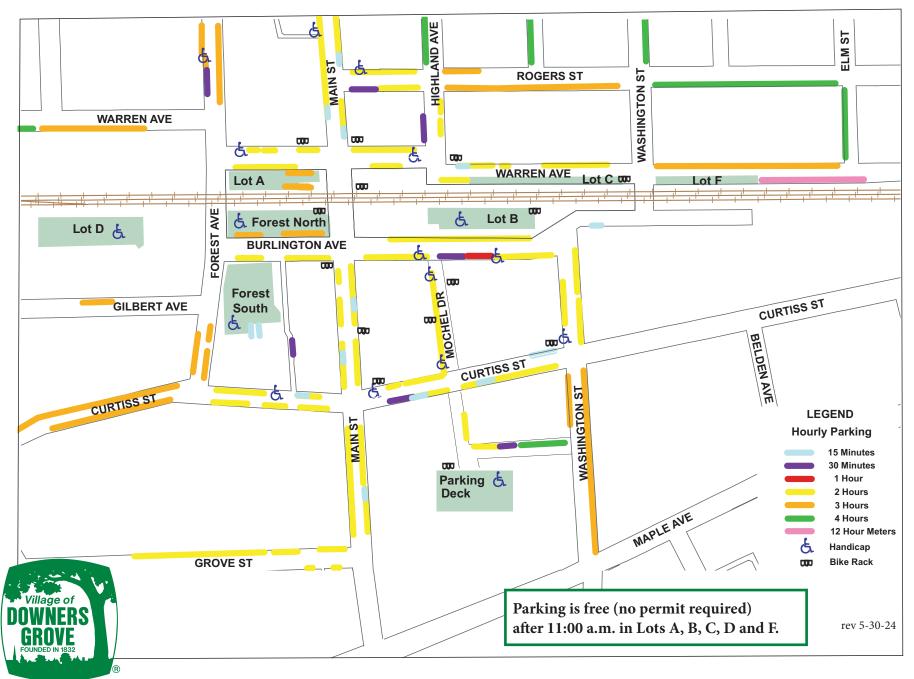

## **VISITOR/SHOPPER PARKING MAP**

## **VISITOR/SHOPPER PARKING**

**FREE** parking for Downtown visitors and shoppers is available in the following locations:

- On-street parking is allowed in front of most stores and on many streets Downtown in one, two, three, and four-hour increments, designated by posted signs.
- Three-hour parking is available in Lot A and the Forest Avenue lots.
- Four-hour parking is available on Level 1 of the Parking Deck, 945 Curtiss Street.
- Free parking is allowed in **commuter permit lots** (A, B, C, D and F) **after 11:00 a.m.** on weekdays and all day Saturdays, Sundays, and Village holidays.
- Free parking is available on **all levels of the Parking Deck after 3:00 p.m.** weekdays and all day Saturdays, Sundays, and Village holidays.