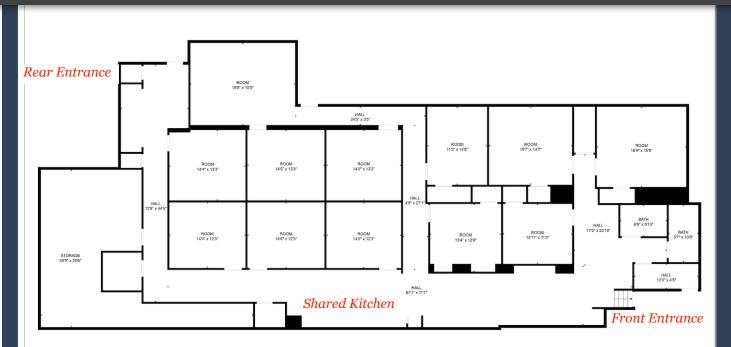

There are a total of 11 new lower level *furnished* individual office suites, and the entire lower level has been fully renovated to a beautiful and professional modern finish with shared conference room, kitchen, common areas, and waiting space. Ideally suited for professionals seeking an affordable modern private office with secure unlimited access seven days a week. In addition, Mochel Union is centrally located near multiple restaurants, retailers, Metra Train Station, multi family developments and financial institutions.

# **Building Amenities**

- Furnished Suites
- ▶ High Speed Secure WiFi/Separate for Each Suite
- ▶ Each Suite Temperature Controlled
- ▶ All Utilities Included
- ▶ Full Kitchen
- Street Parking/Rear Public Parking Lot
- ▶ Immediate Occupancy