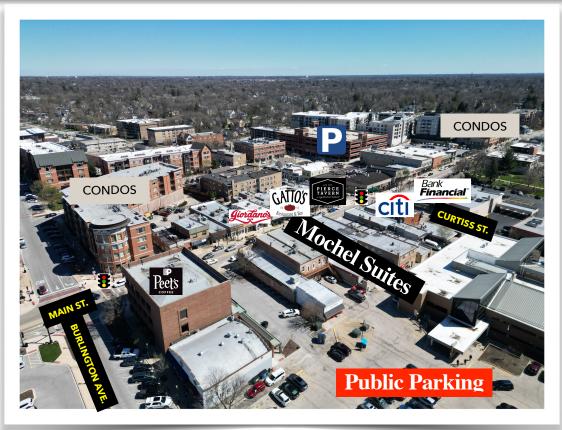

There are a total of 11 new lower level *furnished* individual office suites, and the entire lower level has been fully renovated to a beautiful and professional modern finish with shared conference room, kitchen, common areas, and waiting space. Ideally suited for professionals seeking an affordable modern private office with secure unlimited access seven days a week. In addition, Mochel Union is centrally located near multiple restaurants, retailers, Metra Train Station, multi family developments and financial institutions.