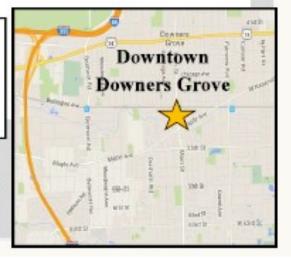

#### **Downers Grove Location**

Steps to parking garage! Walk to Metra Train Station, Starbucks, Peet's Coffee, Library, Post Office, Public Parking Tivoli Theater,

Shops & Restaurants. Elevator Access to 2nd Level.