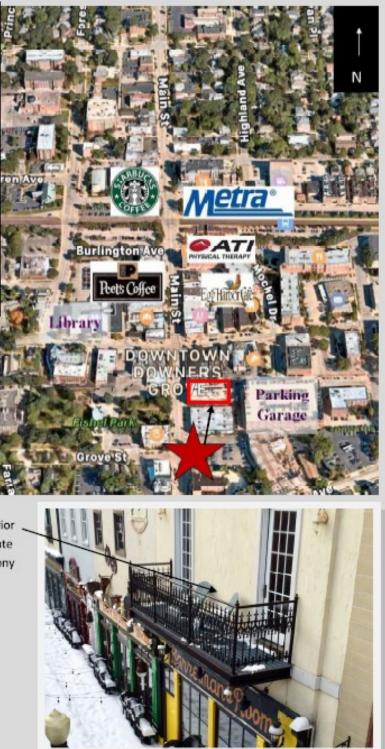

#### **Downers Grove Location**

Steps to parking garage! Walk to Metra Train Station, Starbucks, Peet's Coffee, Library, Post Office, Public Parking Tivoli Theater,

Shops & Restaurants. Elevator Access to 2nd Level.