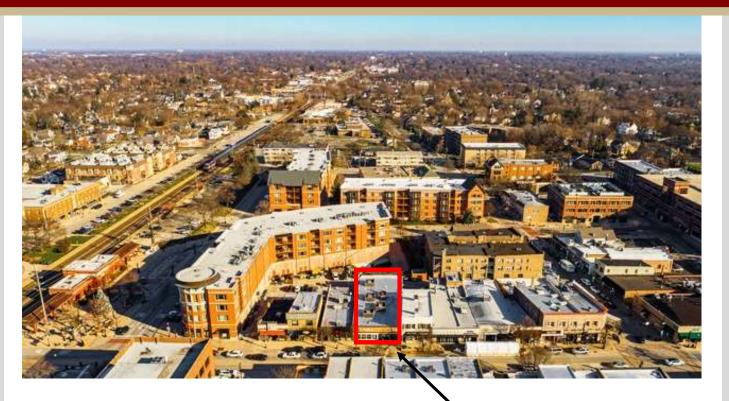

## **Downtown Downers Grove, IL**

Prime Downtown

Downers Grove Location

1/2 block from Metra Train
Station, Starbucks, Peet's
Coffee, Library, Post Office,
Public Parking Garage, Tivoli
Theater, Shopping &
Restaurants.

Roperties, LTD.