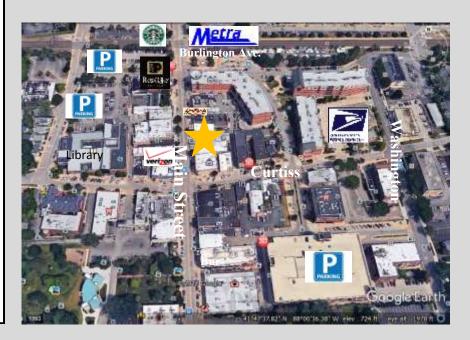

Prime Downtown

Downers Grove Location

1/2 block from Metra Train
Station, Starbucks, Peet's
Coffee, Library, Post Office,
Public Parking Garage, Tivoli
Theater, Shopping &
Restaurants.

Roperties, LTD.