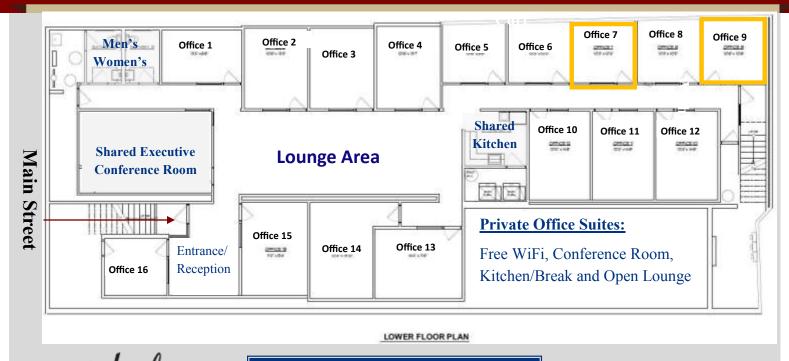

## \$450/mo. Private Office for Lease

Fully Renovated Office For Lease

Suite 7 \$450/month Suite 9 \$450/month

Schulz PERTIES, LTD.

Becky Bossard becky@schulzproperties.com www.schulzproperties.com

947 Maple Ave, Downers Grove, IL 60515 MAIN: 630.737.1200 \* CELL: 773.720.0703

## Professional Private Office Suites

Suite(s) Available:

## **Becky Bossard**

#7 @ \$450/month and #9 @ \$450/month

becky@schulzproperties.com www.schulzproperties.com

947 Maple Ave, Downers Grove, IL 60515 MAIN: 630.737.1200 \* CELL: 773.720.0703