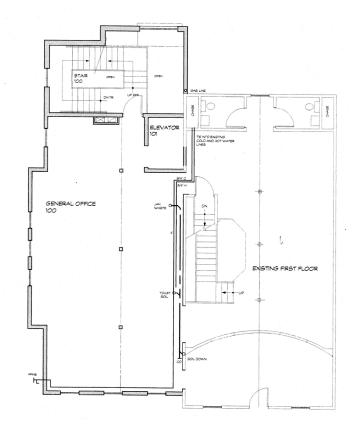

STREET DOWNERS GROVE I ILLINOIS



#### SITE DETAILS

- Unique Office Building in Downtown Downers Grove
- Loft Style with exposed beams
- Zoned DB Downtown Business District
- Building size: 8,434 square feet
- Site size: 3,380 square feet or 0.078 acres
- Elevator
- Taxes: \$29,967,82 (2021 payable 2022)
- Total rehab 2002 with high end finishes
- Parking available in Village Parking Garage
- Triple net lease
- Walk to Metra Trail

## **RENTAL RATE**

\$24/psf NNN



## **INTERIOR PHOTOS**















Private Office

Kitchen & Lunchroom

## **DOWNTOWN DOWNERS GROVE**

5222 S. MAIN STREET, DOWNERS GROVE, IL

#### **PATRICK STANTON**





## **DOWNTOWN DOWNERS GROVE**

5222 S. MAIN STREET, DOWNERS GROVE, IL

FOR MORE INFORMATION, PLEASE CONTACT:

#### PATRICK STANTON



## FLOOR PLANS





**FIRST FLOOR PLAN** 

**SECOND FLOOR PLAN** 

## **DOWNTOWN DOWNERS GROVE**

5222 S. MAIN STREET, DOWNERS GROVE, IL

FOR MORE INFORMATION, PLEASE CONTACT:

#### **PATRICK STANTON**



# FLOOR PLANS



**LOWER FLOOR PLAN** 

## **DOWNTOWN DOWNERS GROVE**

5222 S. MAIN STREET, DOWNERS GROVE, IL

FOR MORE INFORMATION, PLEASE CONTACT

#### **PATRICK STANTON**