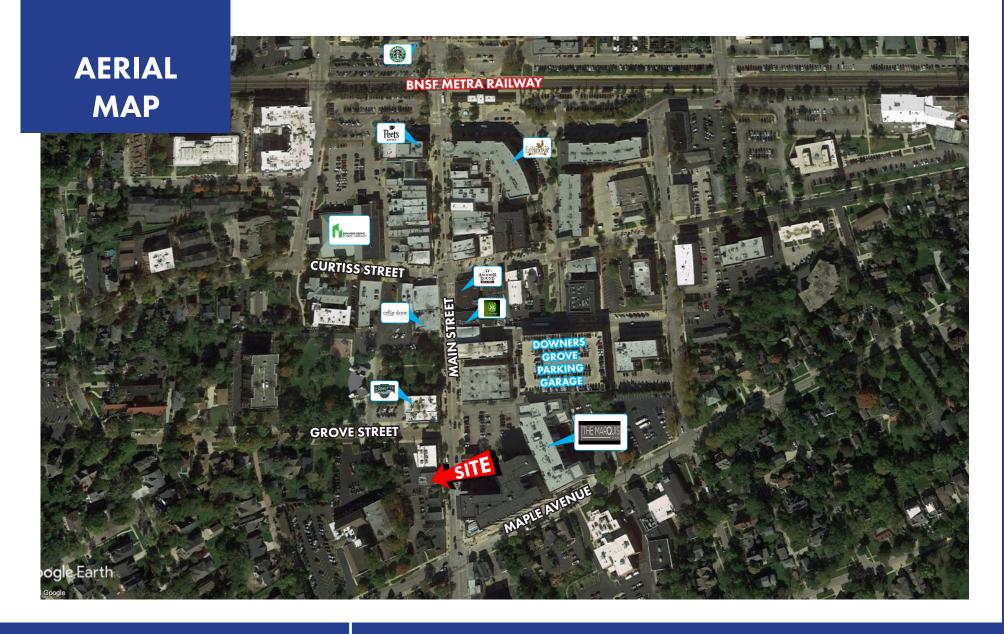

#### SITE DETAILS

- Unique Office Building in Downtown Downers Grove
- Loft Style with exposed beams
- Zoned DB Downtown Business District
- Building size: 8,434 square feet
- Site size: 3,380 square feet or 0.078 acres
- Elevator
- Taxes: \$29,967,82 (2021 payable 2022)
- Total rehab 2002 with high end finishes
- Parking available in Village Parking Garage
- Triple net lease
- Walk to Metra Trail

## **DOWNTOWN DOWNERS GROVE**

5222 S. MAIN STREET, DOWNERS GROVE, IL