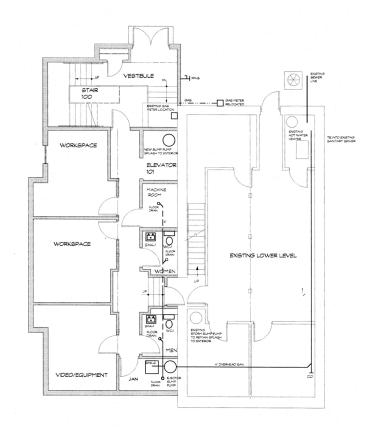

feet
- Site size: 3,380 square feet or 0.078 acres
- Elevator
- Taxes: \$29,967,82 (2021 payable 2022)
- Total rehab 2002 with high end finishes
- Parking available in Village Parking Garage
- Triple net lease
- Walk to Metra Trail

## **RENTAL RATE**

\$24/psf NNN



## **INTERIOR PHOTOS**















Private Office

Kitchen & Lunchroom

## **DOWNTOWN DOWNERS GROVE**

5222 S. MAIN STREET, DOWNERS GROVE, IL

#### **PATRICK STANTON**





## **DOWNTOWN DOWNERS GROVE**

5222 S. MAIN STREET, DOWNERS GROVE, IL

FOR MORE INFORMATION, PLEASE CONTACT:

#### PATRICK STANTON



## FLOOR PLANS





**FIRST FLOOR PLAN** 

**SECOND FLOOR PLAN** 

## **DOWNTOWN DOWNERS GROVE**

5222 S. MAIN STREET, DOWNERS GROVE, IL

FOR MORE INFORMATION, PLEASE CONTACT:

#### **PATRICK STANTON**



# FLOOR PLANS



**LOWER FLOOR PLAN** 

## **DOWNTOWN DOWNERS GROVE**

5222 S. MAIN STREET, DOWNERS GROVE, IL

FOR MORE INFORMATION, PLEASE CONTACT

#### **PATRICK STANTON**