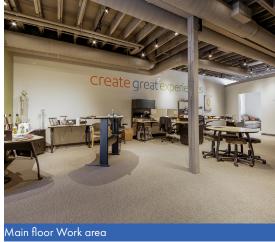

## AVAILABLE FOR LEASE

#### **SINGLE TENANT BUILDING**

# DOWNTOWN DOWNERS GROVE

# 5222 N MAIN STREET DOWNERS GROVE I ILLINOIS



#### SITE DETAILS

- Unique Office Building in Downtown Downers Grove
- Loft Style with exposed beams
- Zoned DB Downtown Business District
- Building size: 8,434 square feet
- Site size: 3,380 square feet or 0.078 acres
- Elevator
- Taxes: \$29,967,82 (2021 payable 2022)
- Total rehab 2002 with high end finishes
- Parking available in Village Parking Garage
- Triple net lease
- Walk to Metra Trail

## **RENTAL RATE**

\$24/psf NNN



## **INTERIOR PHOTOS**















Private Office

Kitchen & Lunchroom

## **DOWNTOWN DOWNERS GROVE**

5222 S. MAIN STREET, DOWNERS GROVE, IL

#### **PATRICK STANTON**





## **DOWNTOWN DOWNERS GROVE**

5222 S. MAIN STREET, DOWNERS GROVE, IL

FOR MORE INFORMATION, PLEASE CONTACT:

#### PATRICK STANTON



## FLOOR PLANS





**FIRST FLOOR PLAN** 

**SECOND FLOOR PLAN** 

## **DOWNTOWN DOWNERS GROVE**

5222 S. MAIN STREET, DOWNERS GROVE, IL

FOR MORE INFORMATION, PLEASE CONTACT:

#### **PATRICK STANTON**



# FLOOR PLANS



**LOWER FLOOR PLAN** 

## **DOWNTOWN DOWNERS GROVE**

5222 S. MAIN STREET, DOWNERS GROVE, IL

FOR MORE INFORMATION, PLEASE CONTACT

#### **PATRICK STANTON**