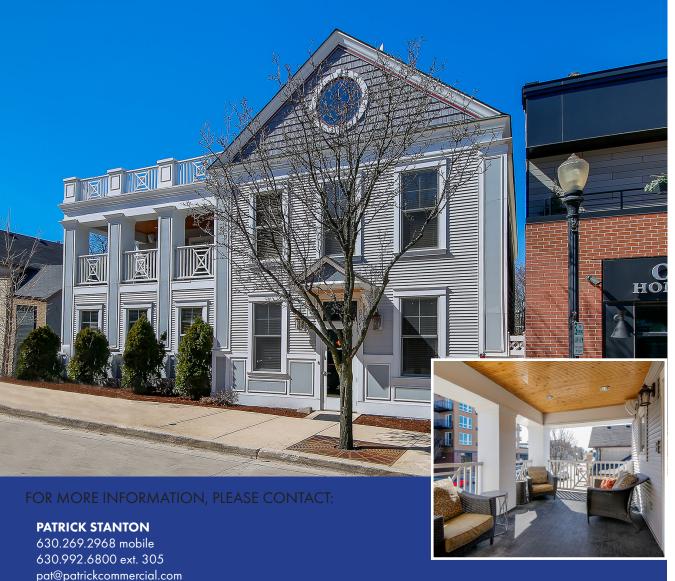

# DOWNTOWN DOWNERS GROVE

# 5222 N MAIN STREET DOWNERS GROVE I ILLINOIS

#### SITE DETAILS

- Unique Office Building in Downtown Downers Grove
- Loft Style with exposed beams
- Zoned DB Downtown Business District
- Building size: 8,434 square feet
- Site size: 3,380 square feet or 0.078 acres
- Elevator
- Taxes: \$29,967,82 (2021 payable 2022)
- Total rehab 2002 with high end finishes
- Parking available in Village Parking Garage
- Triple net lease
- Walk to Metra Trail

## **DOWNTOWN DOWNERS GROVE**

5222 S. MAIN STREET, DOWNERS GROVE, IL

FOR MORE INFORMATION, PLEASE CONTACT: