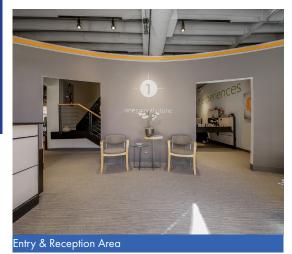

## AVAILABLE FOR LEASE

#### **SINGLE TENANT BUILDING**

# DOWNTOWN DOWNERS GROVE

# 5222 N MAIN STREET DOWNERS GROVE I ILLINOIS



#### SITE DETAILS

- Unique Office Building in Downtown Downers Grove
- Loft Style with exposed beams
- Zoned DB Downtown Business District
- Building size: 8,434 square feet
- Site size: 3,380 square feet or 0.078 acres
- Elevator
- Taxes: \$29,967,82 (2021 payable 2022)
- Total rehab 2002 with high end finishes
- Parking available in Village Parking Garage
- Triple net lease
- Walk to Metra Trail

## **RENTAL RATE**

\$24/psf NNN



## **INTERIOR PHOTOS**















Private Office

Kitchen & Lunchroom

## **DOWNTOWN DOWNERS GROVE**

5222 S. MAIN STREET, DOWNERS GROVE, IL

#### **PATRICK STANTON**





## **DOWNTOWN DOWNERS GROVE**

5222 S. MAIN STREET, DOWNERS GROVE, IL

FOR MORE INFORMATION, PLEASE CONTACT:

#### PATRICK STANTON



## FLOOR PLANS





**FIRST FLOOR PLAN** 

**SECOND FLOOR PLAN** 

## **DOWNTOWN DOWNERS GROVE**

5222 S. MAIN STREET, DOWNERS GROVE, IL

FOR MORE INFORMATION, PLEASE CONTACT:

#### **PATRICK STANTON**



# FLOOR PLANS



**LOWER FLOOR PLAN** 

## **DOWNTOWN DOWNERS GROVE**

5222 S. MAIN STREET, DOWNERS GROVE, IL

FOR MORE INFORMATION, PLEASE CONTACT

#### **PATRICK STANTON**