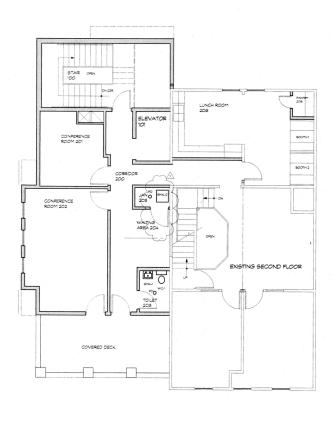

REET DOWNERS GROVE I ILLINOIS



#### SITE DETAILS

- Unique Office Building in Downtown Downers Grove
- Loft Style with exposed beams
- Zoned DB Downtown Business District
- Building size: 8,434 square feet
- Site size: 3,380 square feet or 0.078 acres
- Elevator
- Taxes: \$29,967,82 (2021 payable 2022)
- Total rehab 2002 with high end finishes
- Parking available in Village Parking Garage
- Triple net lease
- Walk to Metra Trail

## **RENTAL RATE**

\$24/psf NNN



## **INTERIOR PHOTOS**















Private Office

Kitchen & Lunchroom

## **DOWNTOWN DOWNERS GROVE**

5222 S. MAIN STREET, DOWNERS GROVE, IL

#### **PATRICK STANTON**





## **DOWNTOWN DOWNERS GROVE**

5222 S. MAIN STREET, DOWNERS GROVE, IL

FOR MORE INFORMATION, PLEASE CONTACT:

#### PATRICK STANTON



## FLOOR PLANS





**FIRST FLOOR PLAN** 

**SECOND FLOOR PLAN** 

## **DOWNTOWN DOWNERS GROVE**

5222 S. MAIN STREET, DOWNERS GROVE, IL

FOR MORE INFORMATION, PLEASE CONTACT:

#### **PATRICK STANTON**



# FLOOR PLANS



**LOWER FLOOR PLAN** 

## **DOWNTOWN DOWNERS GROVE**

5222 S. MAIN STREET, DOWNERS GROVE, IL

FOR MORE INFORMATION, PLEASE CONTACT

#### **PATRICK STANTON**