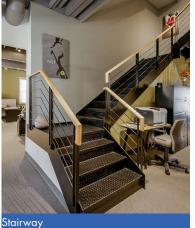

## AVAILABLE FOR LEASE

#### **SINGLE TENANT BUILDING**

# DOWNTOWN DOWNERS GROVE

# 5222 N MAIN STREET DOWNERS GROVE I ILLINOIS



#### SITE DETAILS

- Unique Office Building in Downtown Downers Grove
- Loft Style with exposed beams
- Zoned DB Downtown Business District
- Building size: 8,434 square feet
- Site size: 3,380 square feet or 0.078 acres
- Elevator
- Taxes: \$29,967,82 (2021 payable 2022)
- Total rehab 2002 with high end finishes
- Parking available in Village Parking Garage
- Triple net lease
- Walk to Metra Trail

## **RENTAL RATE**

\$24/psf NNN



## **INTERIOR PHOTOS**















Private Office

Kitchen & Lunchroom

## **DOWNTOWN DOWNERS GROVE**

5222 S. MAIN STREET, DOWNERS GROVE, IL

#### **PATRICK STANTON**





## **DOWNTOWN DOWNERS GROVE**

5222 S. MAIN STREET, DOWNERS GROVE, IL

FOR MORE INFORMATION, PLEASE CONTACT:

#### PATRICK STANTON



## FLOOR PLANS





**FIRST FLOOR PLAN** 

**SECOND FLOOR PLAN** 

## **DOWNTOWN DOWNERS GROVE**

5222 S. MAIN STREET, DOWNERS GROVE, IL

FOR MORE INFORMATION, PLEASE CONTACT:

#### **PATRICK STANTON**



# FLOOR PLANS



**LOWER FLOOR PLAN** 

## **DOWNTOWN DOWNERS GROVE**

5222 S. MAIN STREET, DOWNERS GROVE, IL

FOR MORE INFORMATION, PLEASE CONTACT

#### **PATRICK STANTON**