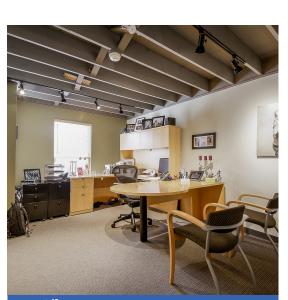

## AVAILABLE FOR LEASE

#### **SINGLE TENANT BUILDING**

# DOWNTOWN DOWNERS GROVE

# 5222 N MAIN STREET DOWNERS GROVE I ILLINOIS



#### SITE DETAILS

- Unique Office Building in Downtown Downers Grove
- Loft Style with exposed beams
- Zoned DB Downtown Business District
- Building size: 8,434 square feet
- Site size: 3,380 square feet or 0.078 acres
- Elevator
- Taxes: \$29,967,82 (2021 payable 2022)
- Total rehab 2002 with high end finishes
- Parking available in Village Parking Garage
- Triple net lease
- Walk to Metra Trail

## **RENTAL RATE**

\$24/psf NNN



## **INTERIOR PHOTOS**















Private Office

Kitchen & Lunchroom

## **DOWNTOWN DOWNERS GROVE**

5222 S. MAIN STREET, DOWNERS GROVE, IL

#### **PATRICK STANTON**





## **DOWNTOWN DOWNERS GROVE**

5222 S. MAIN STREET, DOWNERS GROVE, IL

FOR MORE INFORMATION, PLEASE CONTACT:

#### PATRICK STANTON



## FLOOR PLANS





**FIRST FLOOR PLAN** 

**SECOND FLOOR PLAN** 

## **DOWNTOWN DOWNERS GROVE**

5222 S. MAIN STREET, DOWNERS GROVE, IL

FOR MORE INFORMATION, PLEASE CONTACT:

#### **PATRICK STANTON**



# FLOOR PLANS



**LOWER FLOOR PLAN** 

## **DOWNTOWN DOWNERS GROVE**

5222 S. MAIN STREET, DOWNERS GROVE, IL

FOR MORE INFORMATION, PLEASE CONTACT

#### **PATRICK STANTON**