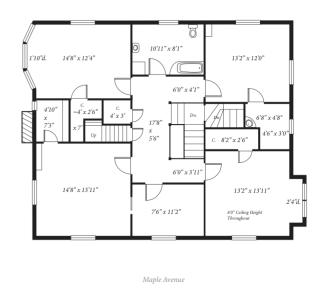

Second Level: 5 Offices & 1 Bathroom

Lower Level: Full Lower Level Bonus Space Currently Used for Storage

Walk Up Attic: Unfinished Full Height Bonus Space

Pin: 09-08-307-023

Occupancy: Currently Owner Occupied Professional Office

## 902 Maple Avenue, Downers Grove, IL

902 Maple Avenue - Commercial Office 2nd Floor, Downers Grove, IL 60515

902 Maple Avenue - Commercial Office 3rd Floor, Downers Grove, IL 60515

ANDREW E

are approximate (~), and not exact.