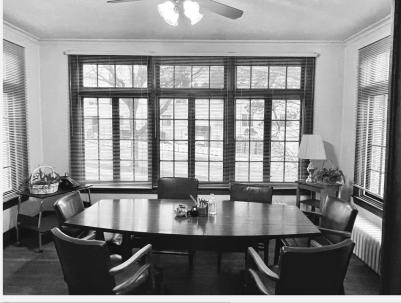

## 902 Maple Avenue Downers Grove, IL 60515

**Building Size:** 3,564 SF Plus Basement, Walk Up Attic for Storage

414 SF 2 Car Detached Garage

1st Level: 4-5 Offices, 1 Bathroom, Reception, Kitchen/Printer Area

Second Level: 5 Offices & 1 Bathroom

Lower Level: Full Lower Level Bonus Space Currently Used for Storage

Walk Up Attic: Unfinished Full Height Bonus Space

Pin: 09-08-307-023

Occupancy: Currently Owner Occupied Professional Office