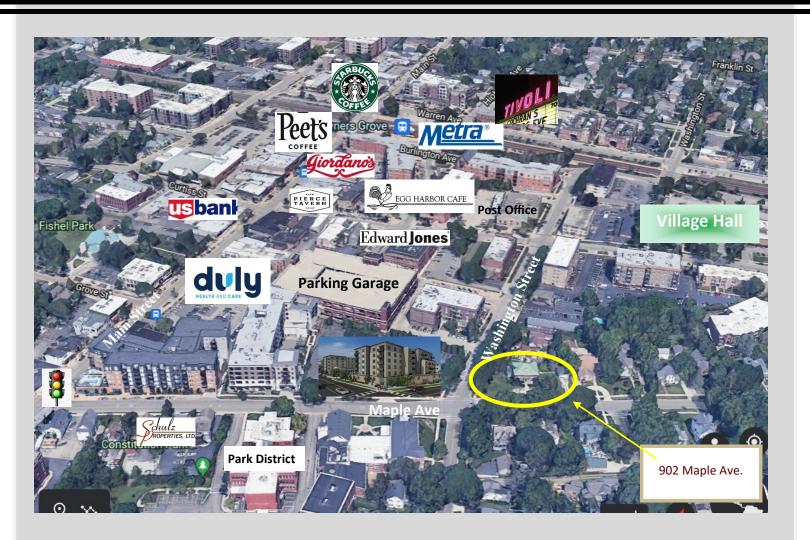

# Ideal For Commercial User Prime Redevelopment Corner

In Heart of Downtown Downers Grove Business District. Walk to Metra Train Station, Starbucks, Village Hall, Park District, Shops & Restaurants.

630.737.1200 Office 630.453.1230 Mobile