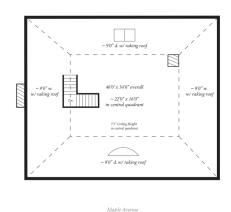

## 902 Maple Avenue Downers Grove, IL 60515

**Building Size:** 3,564 SF Plus Basement, Walk Up Attic for Storage

414 SF 2 Car Detached Garage

1st Level: 4-5 Offices, 1 Bathroom, Reception, Kitchen/Printer Area

Second Level: 5 Offices & 1 Bathroom

Lower Level: Full Lower Level Bonus Space Currently Used for Storage

Walk Up Attic: Unfinished Full Height Bonus Space

Pin: 09-08-307-023

Occupancy: Currently Owner Occupied Professional Office

Building Finished SF: 3,564 SF

Parking Spaces: 8 On Site Parking + 2 Car Brick Detached Garage

Phone: 630.737.1200

Property Lot Size: 13,338 SF of Land (.306 Acre Site)

Year Built: 1906 Sprinkler: None

Fire Alarm: Direct Connect to DGFD
Real Estate Taxes: \$15,109.24 (paid in 2022)

## 902 Maple Avenue, Downers Grove, IL

902 Maple Avenue - Commercial Office 2nd Floor, Downers Grove, IL 60515

902 Maple Avenue - Commercial Office 3rd Floor, Downers Grove, IL 60515

ANDREW E

are approximate (~), and not exact.