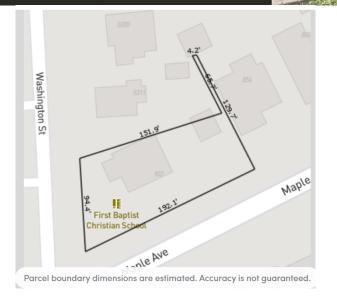

## 902 Maple Avenue Downers Grove, IL 60515

**Building Size:** 3,564 SF Plus Basement, Walk Up Attic for Storage

414 SF 2 Car Detached Garage

1st Level: 4-5 Offices, 1 Bathroom, Reception, Kitchen/Printer Area

Building Finished SF: 3,564 SF

Parking Spaces: 8 On Site Parking + 2 Car Brick Detached Garage

Phone: 630.737.1200

Property Lot Size: 13,338 SF of Land (.306 Acre Site)

Year Built: 1906 Sprinkler: None

Fire Alarm: Direct Connect to DGFD
Real Estate Taxes: \$15,109.24 (paid in 2022)