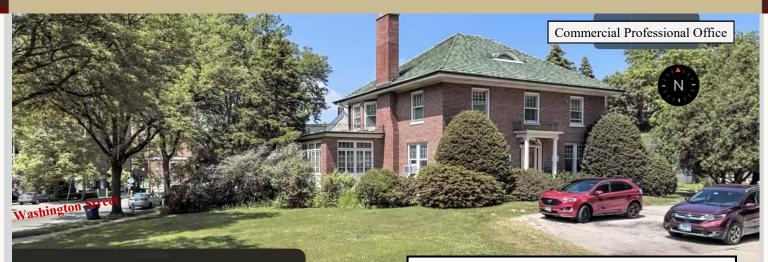

## 902 Maple Ave

Downtown Downers Grove, Downers Grove

**Prime Corner Property** 

**Maple Avenue** 

#### For Sale:

2 Story Brick Office Building
Full Walk Up Attic & Basement
2 Car Garage + Parking On Site

Asking Price: \$875,000.00

# Ideal For Commercial User Prime Redevelopment Corner

In Heart of Downtown Downers Grove Business District. Walk to Metra Train Station, Starbucks, Village Hall, Park District, Shops & Restaurants.

630.737.1200 Office 630.453.1230 Mobile

#### 2 Story Brick Office Building Or Potential Redevelopment Land Site

## 902 Maple Avenue Downers Grove, IL 60515

**Building Size:** 3,564 SF Plus Basement, Walk Up Attic for Storage

414 SF 2 Car Detached Garage

1st Level: 4-5 Offices, 1 Bathroom, Reception, Kitchen/Printer Area