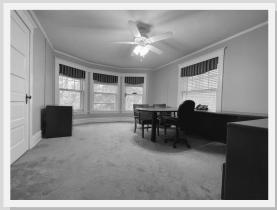

## 902 Maple Avenue Downers Grove, IL 60515

**Building Size:** 3,564 SF Plus Basement, Walk Up Attic for Storage

414 SF 2 Car Detached Garage

1st Level: 4-5 Offices, 1 Bathroom, Reception, Kitchen/Printer Area

Second Level: 5 Offices & 1 Bathroom

Lower Level: Full Lower Level Bonus Space Currently Used for Storage

Walk Up Attic: Unfinished Full Height Bonus Space

Pin: 09-08-307-023

Occupancy: Currently Owner Occupied Professional Office