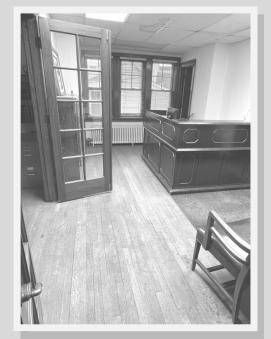

## 902 Maple Avenue Downers Grove, IL 60515

**Building Size:** 3,564 SF Plus Basement, Walk Up Attic for Storage

414 SF 2 Car Detached Garage

1st Level: 4-5 Offices, 1 Bathroom, Reception, Kitchen/Printer Area

Second Level: 5 Offices & 1 Bathroom

Lower Level: Full Lower Level Bonus Space Currently Used for Storage

Walk Up Attic: Unfinished Full Height Bonus Space

Pin: 09-08-307-023

Occupancy: Currently Owner Occupied Professional Office