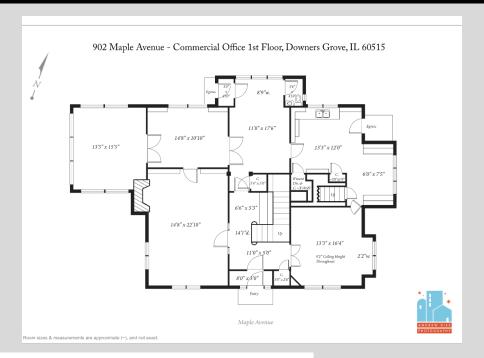

## 902 Maple Avenue Downers Grove, IL 60515

**Building Size:** 3,564 SF Plus Basement, Walk Up Attic for Storage

414 SF 2 Car Detached Garage

1st Level: 4-5 Offices, 1 Bathroom, Reception, Kitchen/Printer Area

Building Finished SF: 3,564 SF

Parking Spaces: 8 On Site Parking + 2 Car Brick Detached Garage

Phone: 630.737.1200

Property Lot Size: 13,338 SF of Land (.306 Acre Site)

Year Built: 1906 Sprinkler: None

Fire Alarm: Direct Connect to DGFD
Real Estate Taxes: \$15,109.24 (paid in 2022)