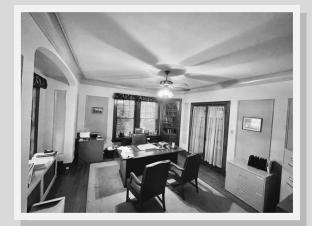

## 902 Maple Avenue Downers Grove, IL 60515

**Building Size:** 3,564 SF Plus Basement, Walk Up Attic for Storage

414 SF 2 Car Detached Garage

1st Level: 4-5 Offices, 1 Bathroom, Reception, Kitchen/Printer Area

Second Level: 5 Offices & 1 Bathroom

Lower Level: Full Lower Level Bonus Space Currently Used for Storage

Walk Up Attic: Unfinished Full Height Bonus Space

Pin: 09-08-307-023

Occupancy: Currently Owner Occupied Professional Office