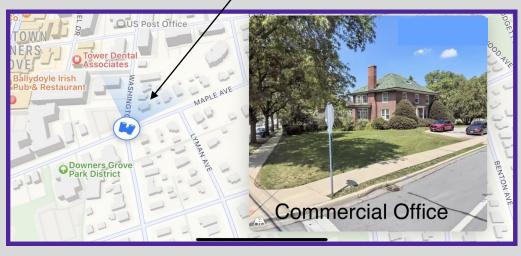

# Commercial Site at NEC of Maple & Washington St.

## 902 Maple Ave

Downtown Downers Grove, Downers Grove

**Prime Corner Property** 

**Maple Avenue** 

# Ideal For Commercial User Prime Redevelopment Corner

In Heart of Downtown Downers Grove Business District. Walk to Metra Train Station, Starbucks, Village Hall, Park District, Shops & Restaurants.

630.737.1200 Office 630.453.1230 Mobile