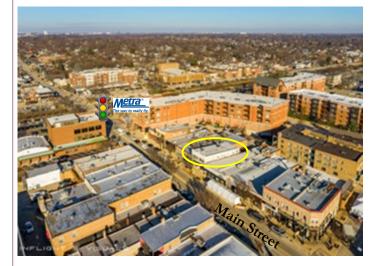

g Spaces                              |
| Year Built:        | 1916                                                    |
| Fire Pull Station: | Yes                                                     |
| Occupancy:         | 100% Occupied                                           |
| Hvac System:       | 4 Total Heat/Air Conditioning Units (3 Newer Condition) |
| Roof:              | 3 Years New                                             |

This information provide no representations or warranties to the accuracy of the information. Square footages provided may be approximate. Buyer shall be responsible for all due diligence & verification of all data and documents.

ROPERTIES, LTD.

Schulz Properties Commercial Real Estate

947 Maple Avenue, Downers Grove, IL 60515

# AERIAL OF PARCELS



### DOWNTOWN DOWNERS GROVE





<u> Chulz</u> ROPERTIES, LTD.

#### Schulz Properties Commercial Real Estate

947 Maple Avenue, Downers Grove, IL 60515