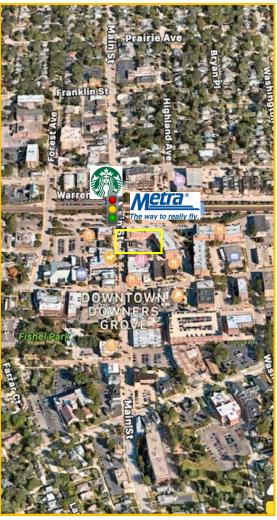

|
| Year Built:        | 1916                                                    |
| Fire Pull Station: | Yes                                                     |
| Occupancy:         | 100% Occupied                                           |
| Hvac System:       | 4 Total Heat/Air Conditioning Units (3 Newer Condition) |
| Roof:              | 3 Years New                                             |

This information provide no representations or warranties to the accuracy of the information. Square footages provided may be approximate. Buyer shall be responsible for all due diligence & verification of all data and documents.

ROPERTIES, LTD.

Schulz Properties Commercial Real Estate

947 Maple Avenue, Downers Grove, IL 60515

# AERIAL OF PARCELS



### DOWNTOWN DOWNERS GROVE





<u> Chulz</u> ROPERTIES, LTD.

#### Schulz Properties Commercial Real Estate

947 Maple Avenue, Downers Grove, IL 60515