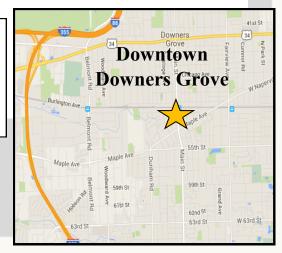

# PRIME DOWNTOWN DOWNERS GROVE 1,290 SF Office For Lease

<u>1 Miles</u> <u>3 Miles</u> <u>5 Miles</u>

Population 14,643 101,916 247,686

Metra Commuters Per Day 2500 Ave HHI \$110K

300 New DT Residential Units Opened Spring 2019