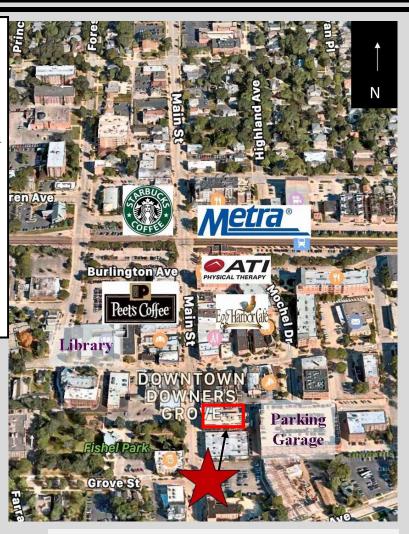

# Prime Main Street Downtown Downers Grove Location

Steps to parking garage! Walk to Metra Train Station, Starbucks, Peet's Coffee, Library, Post Office, Public Parking Tivoli Theater,

Shops &
Restaurants.
Elevator Access
to 2nd Level.