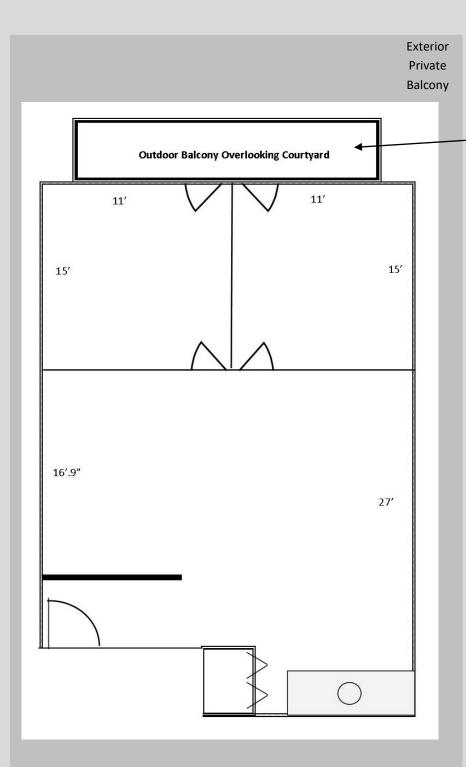

### **SUITE 202 1,290 SF**

Private Office Suite includes two private offices with private exterior balcony, open conference area, and updated kitchenette.